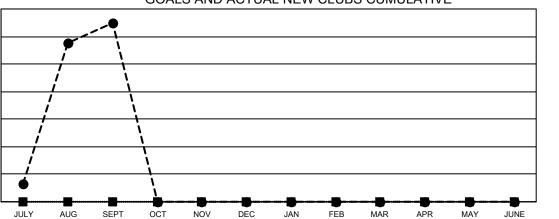

## GOALS AND ACTUAL NEW CLUBS CUMULATIVE

CURRENT YEAR ACTUAL NEW CLUBS

▲ - LAST YEAR ACTUAL NEW CLUBS

## GAT MONTHLY MEMBERSHIP PROGRESS REPORT

**Multiple District 325** 

Results as of: 9/30/2022

LOCATION: NEPAL

| Clubs                 |               |           |               | Members               |                           |                         |                                                    |
|-----------------------|---------------|-----------|---------------|-----------------------|---------------------------|-------------------------|----------------------------------------------------|
| RESULTS FOR 2022-2023 |               |           |               | RESULTS FOR 2022-2023 |                           |                         |                                                    |
| QUARTER               | NEW CLUB GOAL | NEW CLUBS | DROPPED CLUBS | QUARTER               | MEMBER GROWTH NET<br>GOAL | MEMBER GROWTH<br>ACTUAL | DROPPED<br>MEMBERS ACTUAL<br>(including transfers) |
| JULY/AUG/SEPT         | 0             | 130       | 32            | JULY/AUG/SE           | PT 0                      | 4,797                   | 1,641                                              |
| OCT/NOV/DEC           | 0             | 0         | 0             | OCT/NOV/DE            | C 0                       | 0                       | 0                                                  |
| JAN/FEB/MAR           | 0             | 0         | 0             | JAN/FEB/MAF           | ς Ο                       | 0                       | 0                                                  |
| APR/MAY/JUNE          | 0             | 0         | 0             | APR/MAY/JUN           | 1E 0                      | 0                       | 0                                                  |