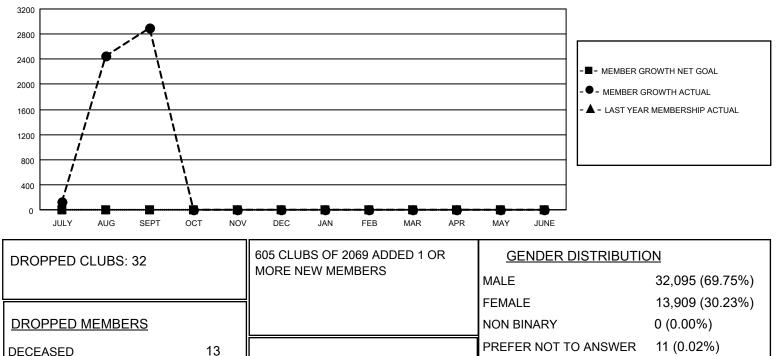

## GOALS AND ACTUAL MEMBERS CUMULATIVE

CLUB CANCELLED

OTHER

TOTAL

MBR0181

186

1,442

1,641

## GAT MONTHLY MEMBERSHIP PROGRESS REPORT

**Multiple District 325** 

Results as of: 9/30/2022

LOCATION: NEPAL

| Clubs                 |               |           |               | Members               |                           |                         |                                                    |
|-----------------------|---------------|-----------|---------------|-----------------------|---------------------------|-------------------------|----------------------------------------------------|
| RESULTS FOR 2022-2023 |               |           |               | RESULTS FOR 2022-2023 |                           |                         |                                                    |
| QUARTER               | NEW CLUB GOAL | NEW CLUBS | DROPPED CLUBS | QUARTER               | MEMBER GROWTH NET<br>GOAL | MEMBER GROWTH<br>ACTUAL | DROPPED<br>MEMBERS ACTUAL<br>(including transfers) |
| JULY/AUG/SEPT         | 0             | 130       | 32            | JULY/AUG/SE           | PT 0                      | 4,797                   | 1,641                                              |
| OCT/NOV/DEC           | 0             | 0         | 0             | OCT/NOV/DE            | C 0                       | 0                       | 0                                                  |
| JAN/FEB/MAR           | 0             | 0         | 0             | JAN/FEB/MAF           | ς Ο                       | 0                       | 0                                                  |
| APR/MAY/JUNE          | 0             | 0         | 0             | APR/MAY/JUN           | 1E 0                      | 0                       | 0                                                  |